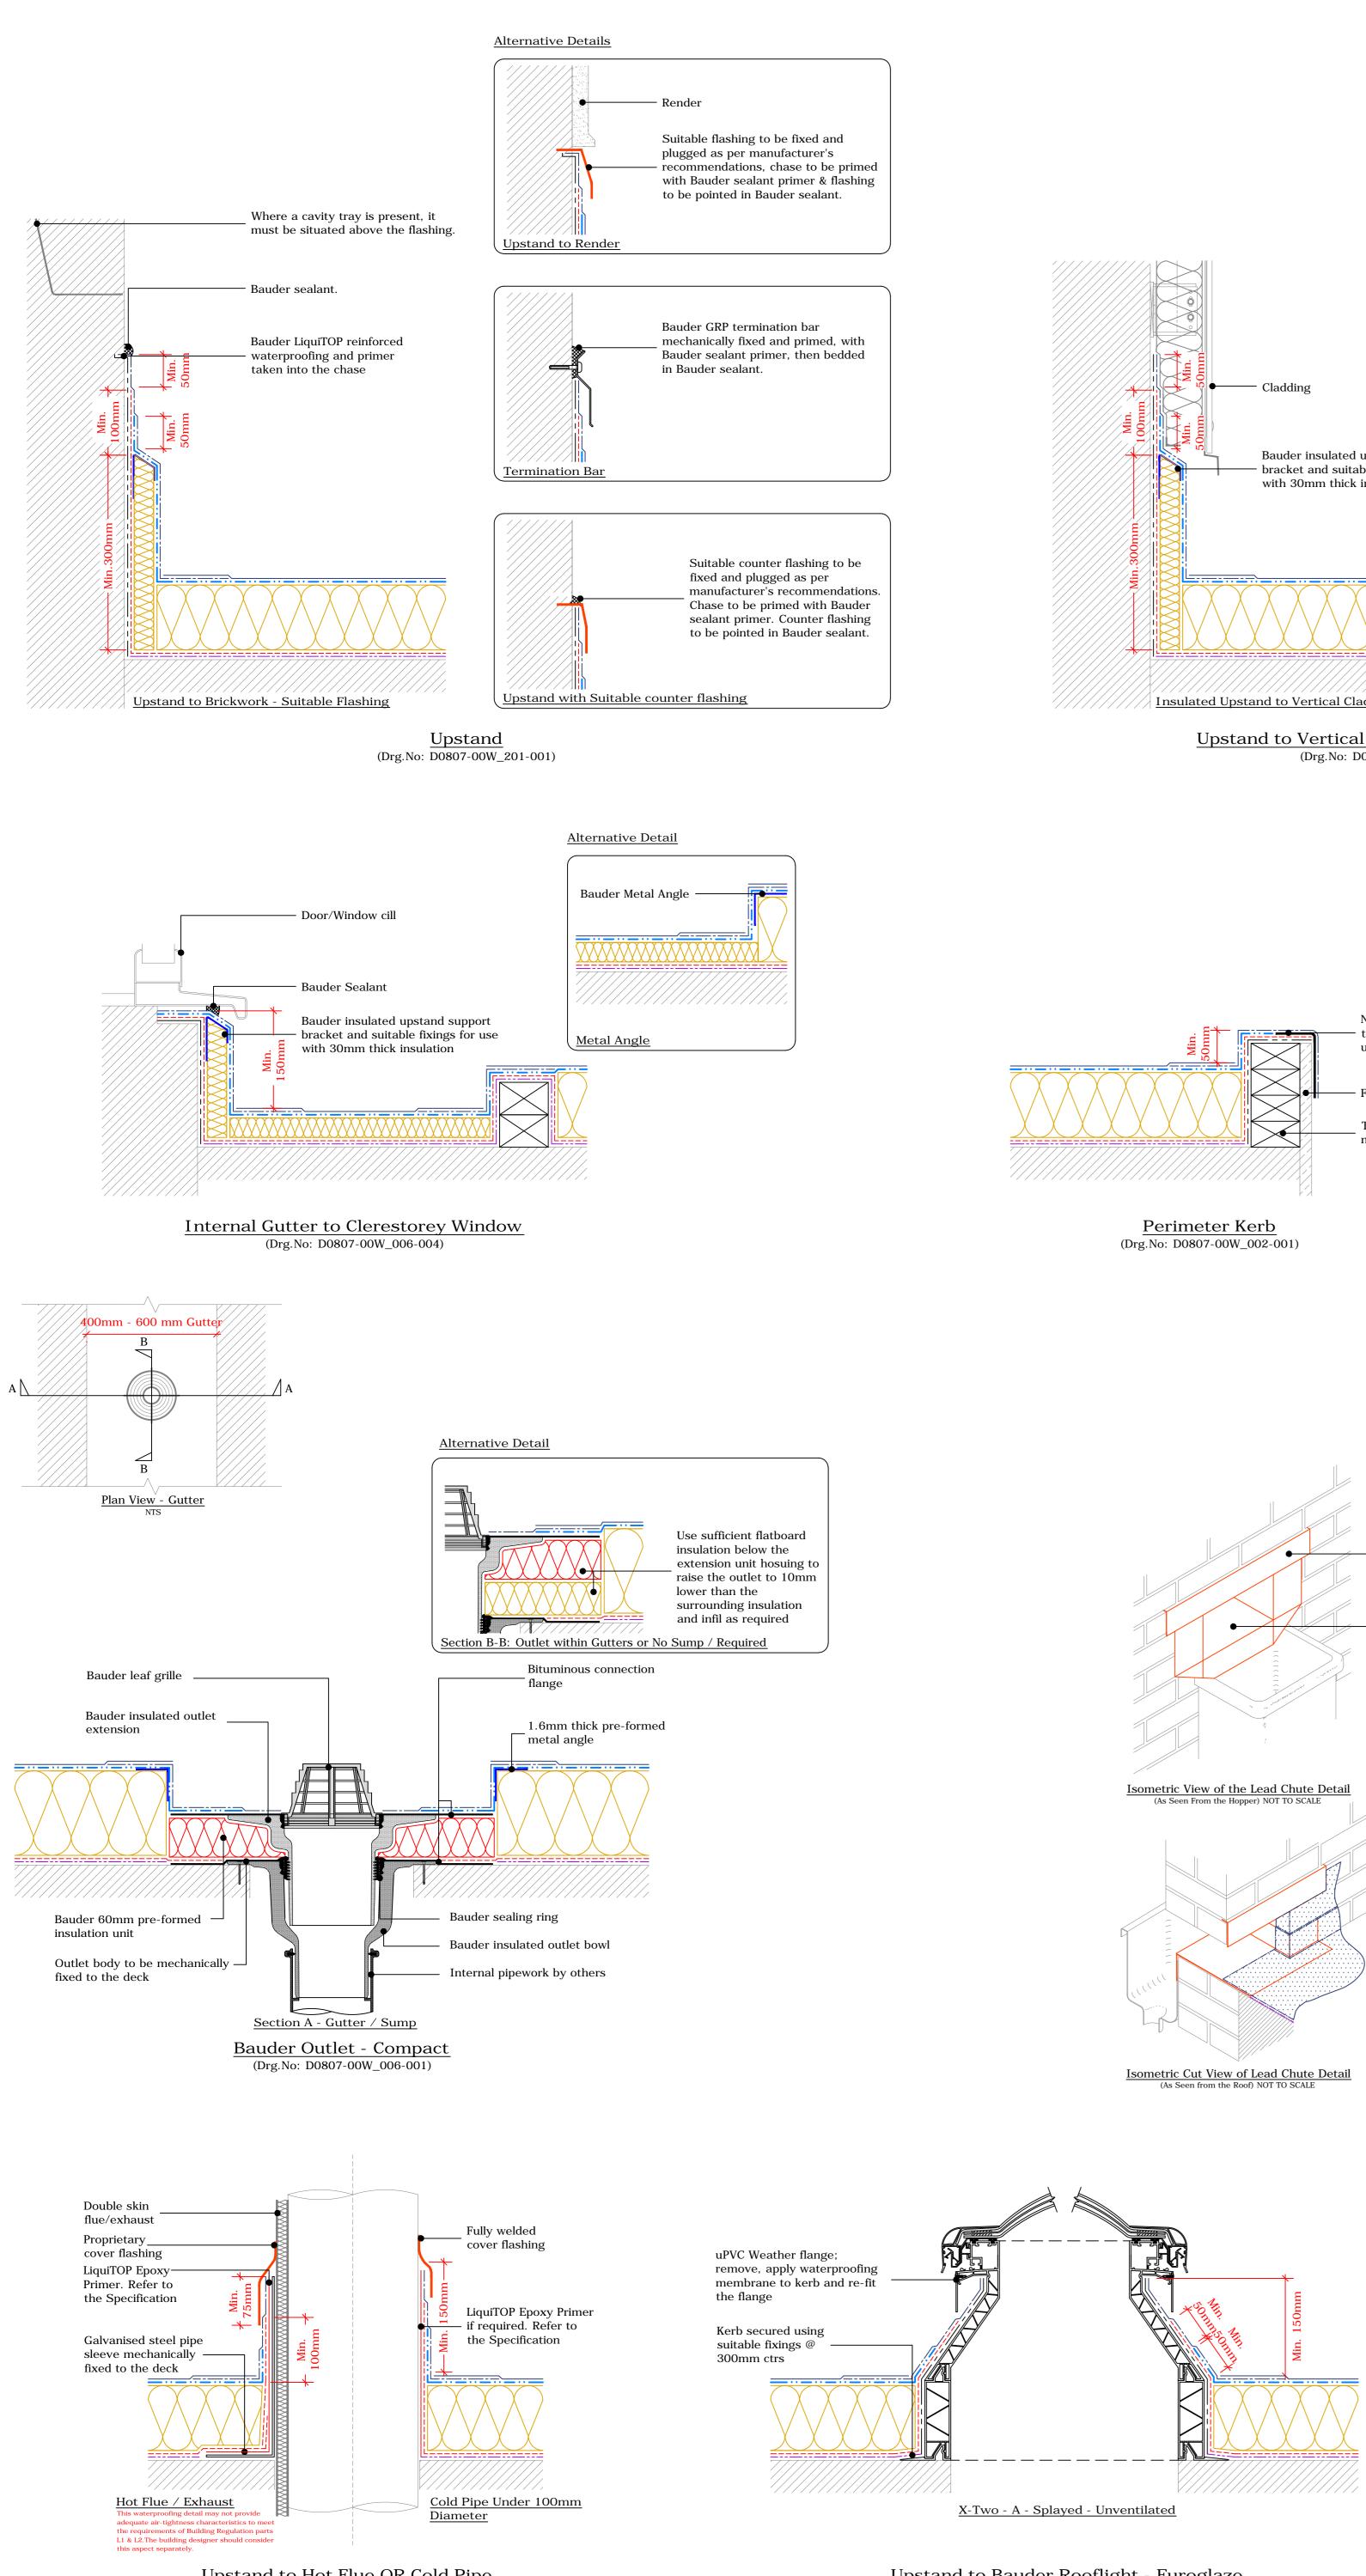

Upstand to Hot Flue OR Cold Pipe (Drg.No: D0807-00W\_007-002)









Upstand to Bauder Rooflight - Euroglaze (Drg.No: D0807-00W\_008-001)



Treated timber hard edge mechanically fixed to be 10mm thinner than abutting insulation New Bauder 100/60 grp trim - mechanically fixed using flush head fixings Gutter ——— Fascia board







Twin Kerb Expansion Joint (Drg.No: D0807-00W\_204-001)

\_\_\_\_\_

Change in Level (For Change in Levels Above 250mm Not Exceeding 2m High)

Latchways Constant Force Post (Drg.No: D0807-00W\_009-001)

18mm Exterior grade plywood - topped insulation, mechanically fixed to the substrate