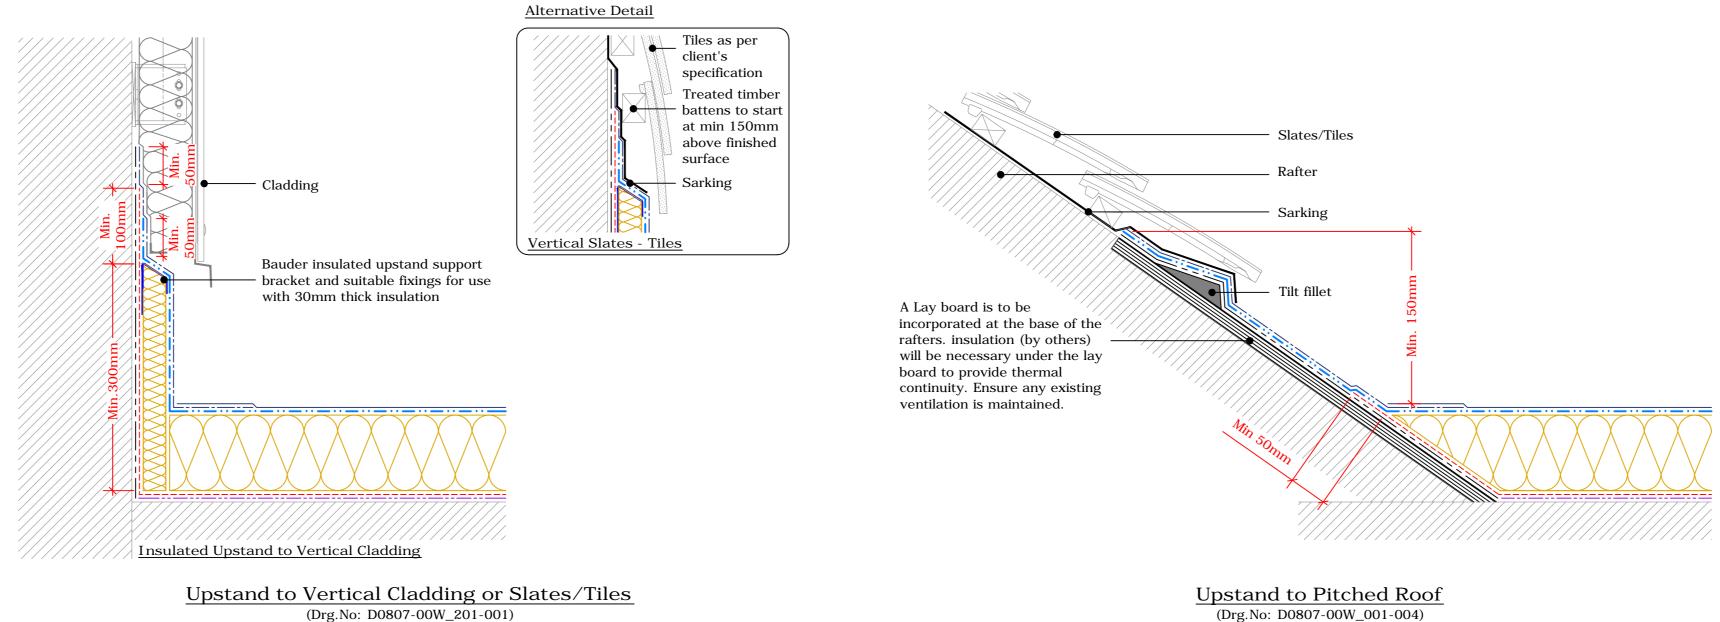

Upstand to Hot Flue OR Cold Pipe (Drg.No: D0807-00W\_007-002)









Upstand to Bauder Rooflight - Euroglaze (Drg.No: D0807-00W\_008-001)



Treated timber hard edge mechanically fixed to be 10mm thinner than abutting insulation New Bauder 100/60 grp trim - mechanically fixed using flush head fixings Gutter ——— Fascia board







Twin Kerb Expansion Joint (Drg.No: D0807-00W\_204-001)

\_\_\_\_\_

Change in Level (For Change in Levels Above 250mm Not Exceeding 2m High)

Latchways Constant Force Post (Drg.No: D0807-00W\_009-001)

18mm Exterior grade plywood - topped insulation, mechanically fixed to the substrate