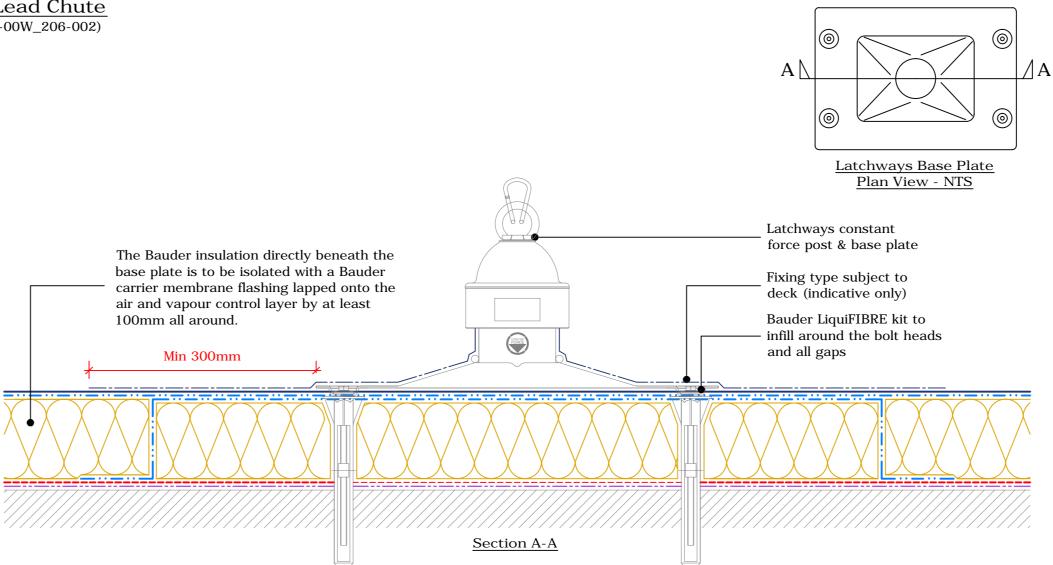

Twin Kerb Expansion Joint (Drg.No: D0807-00W\_204-001)

\_\_\_\_\_

Change in Level (For Change in Levels Above 250mm Not Exceeding 2m High)

Latchways Constant Force Post (Drg.No: D0807-00W\_009-001)

18mm Exterior grade plywood - topped insulation, mechanically fixed to the substrate