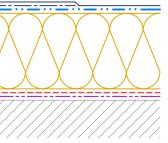

Upstand to Hot Flue OR Cold Pipe (Drg.No: D0807-00W\_007-002)









Upstand to Bauder Rooflight - Euroglaze (Drg.No: D0807-00W\_008-001)



Treated timber hard edge mechanically fixed to be 10mm thinner than abutting insulation New Bauder 100/60 grp trim - mechanically fixed using flush head fixings Gutter ——— Fascia board







Twin Kerb Expansion Joint (Drg.No: D0807-00W\_204-001)

\_\_\_\_\_

Change in Level (For Change in Levels Above 250mm Not Exceeding 2m High)

Latchways Constant Force Post (Drg.No: D0807-00W\_009-001)

18mm Exterior grade plywood - topped insulation, mechanically fixed to the substrate