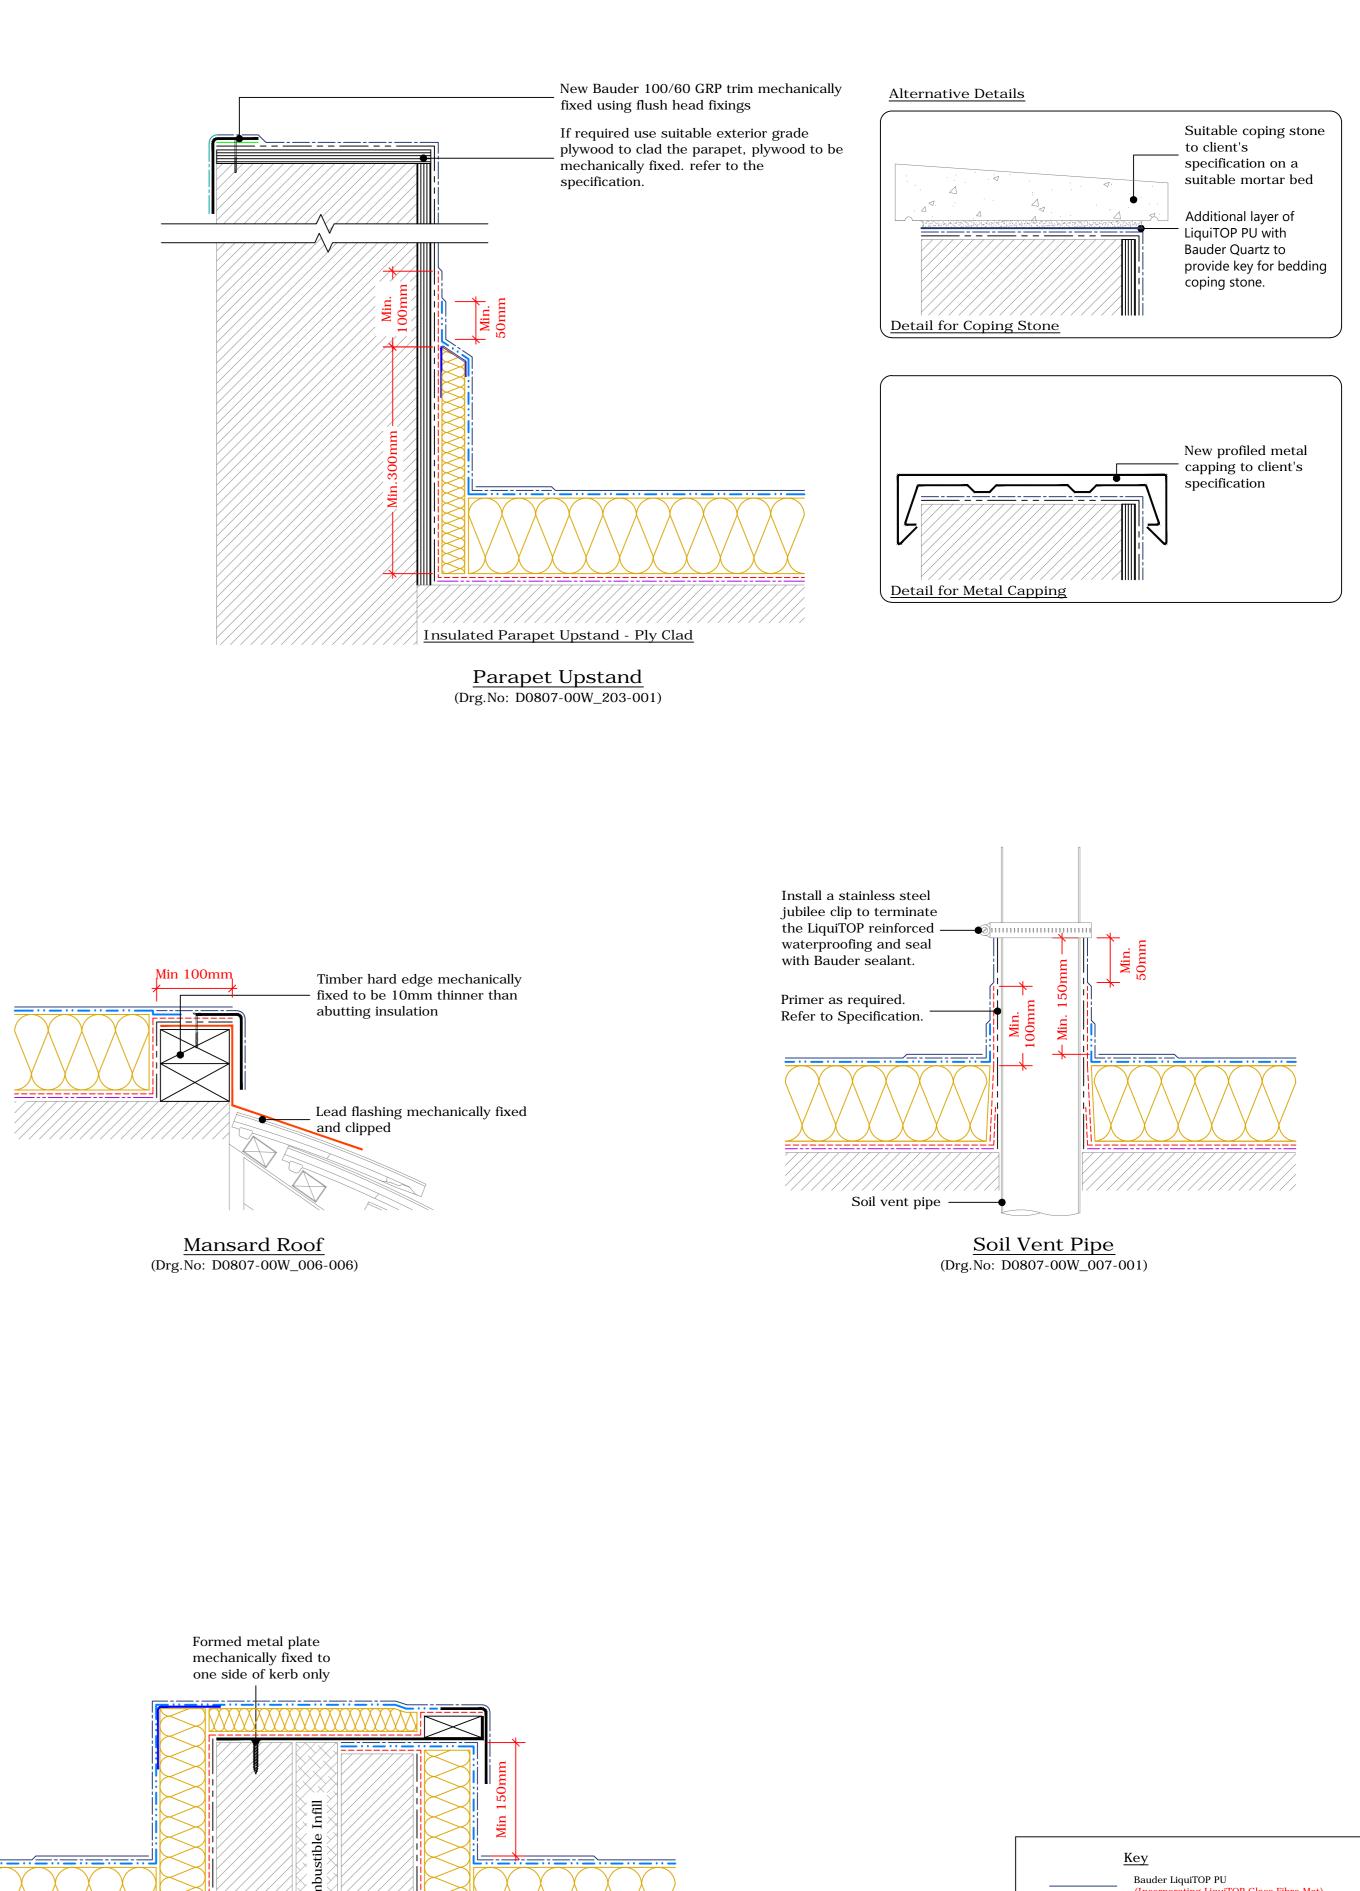

Upstand to Hot Flue OR Cold Pipe (Drg.No: D0807-00W\_007-002)

Upstand to Bauder Rooflight - Euroglaze (Drg.No: D0807-00W\_008-001)

Treated timber hard edge mechanically fixed to be 10mm thinner than abutting insulation New Bauder 100/60 grp trim - mechanically fixed using flush head fixings Gutter ——— Fascia board