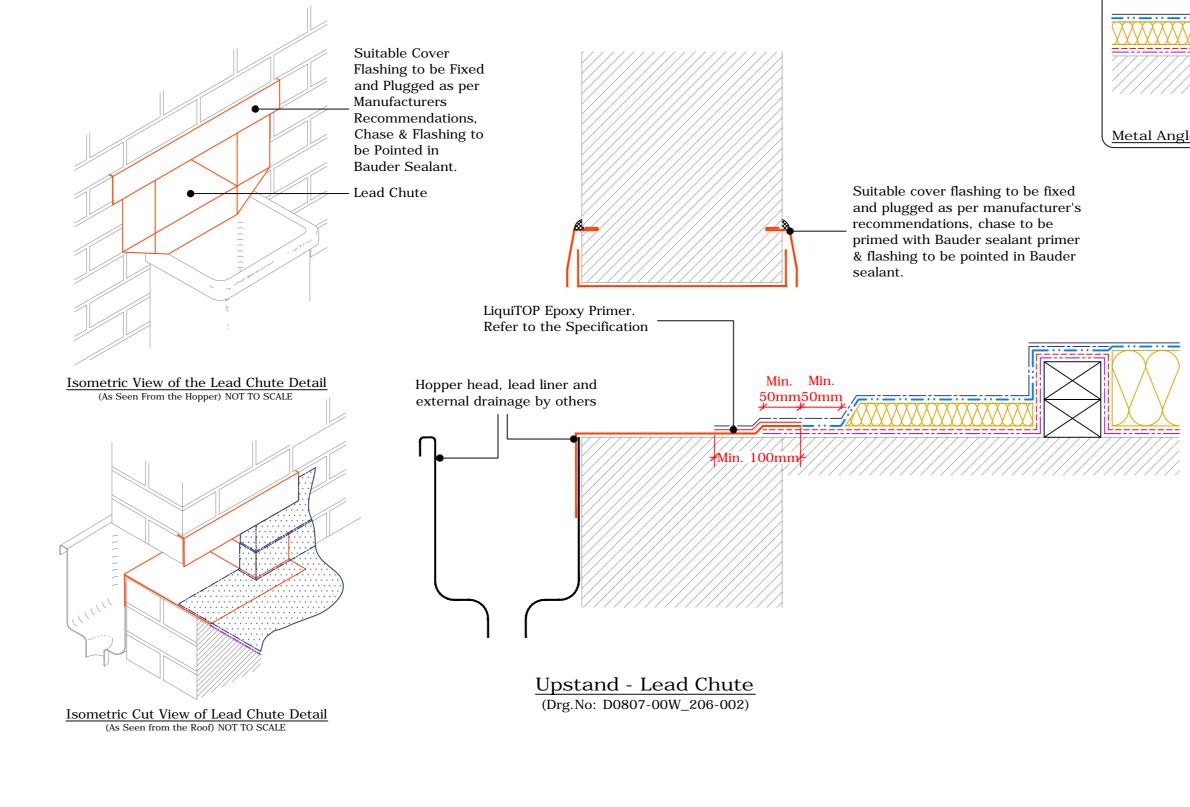

Upstand to Hot Flue OR Cold Pipe (Drg.No: D0807-00W\_007-002)









Upstand to Bauder Rooflight - Euroglaze (Drg.No: D0807-00W\_008-001)



Treated timber hard edge mechanically fixed to be 10mm thinner than abutting insulation New Bauder 100/60 grp trim - mechanically fixed using flush head fixings Gutter ——— Fascia board







Twin Kerb Expansion Joint (Drg.No: D0807-00W\_204-001)

\_\_\_\_\_

Change in Level (For Change in Levels Above 250mm Not Exceeding 2m High)

Latchways Constant Force Post (Drg.No: D0807-00W\_009-001)

18mm Exterior grade plywood - topped insulation, mechanically fixed to the substrate