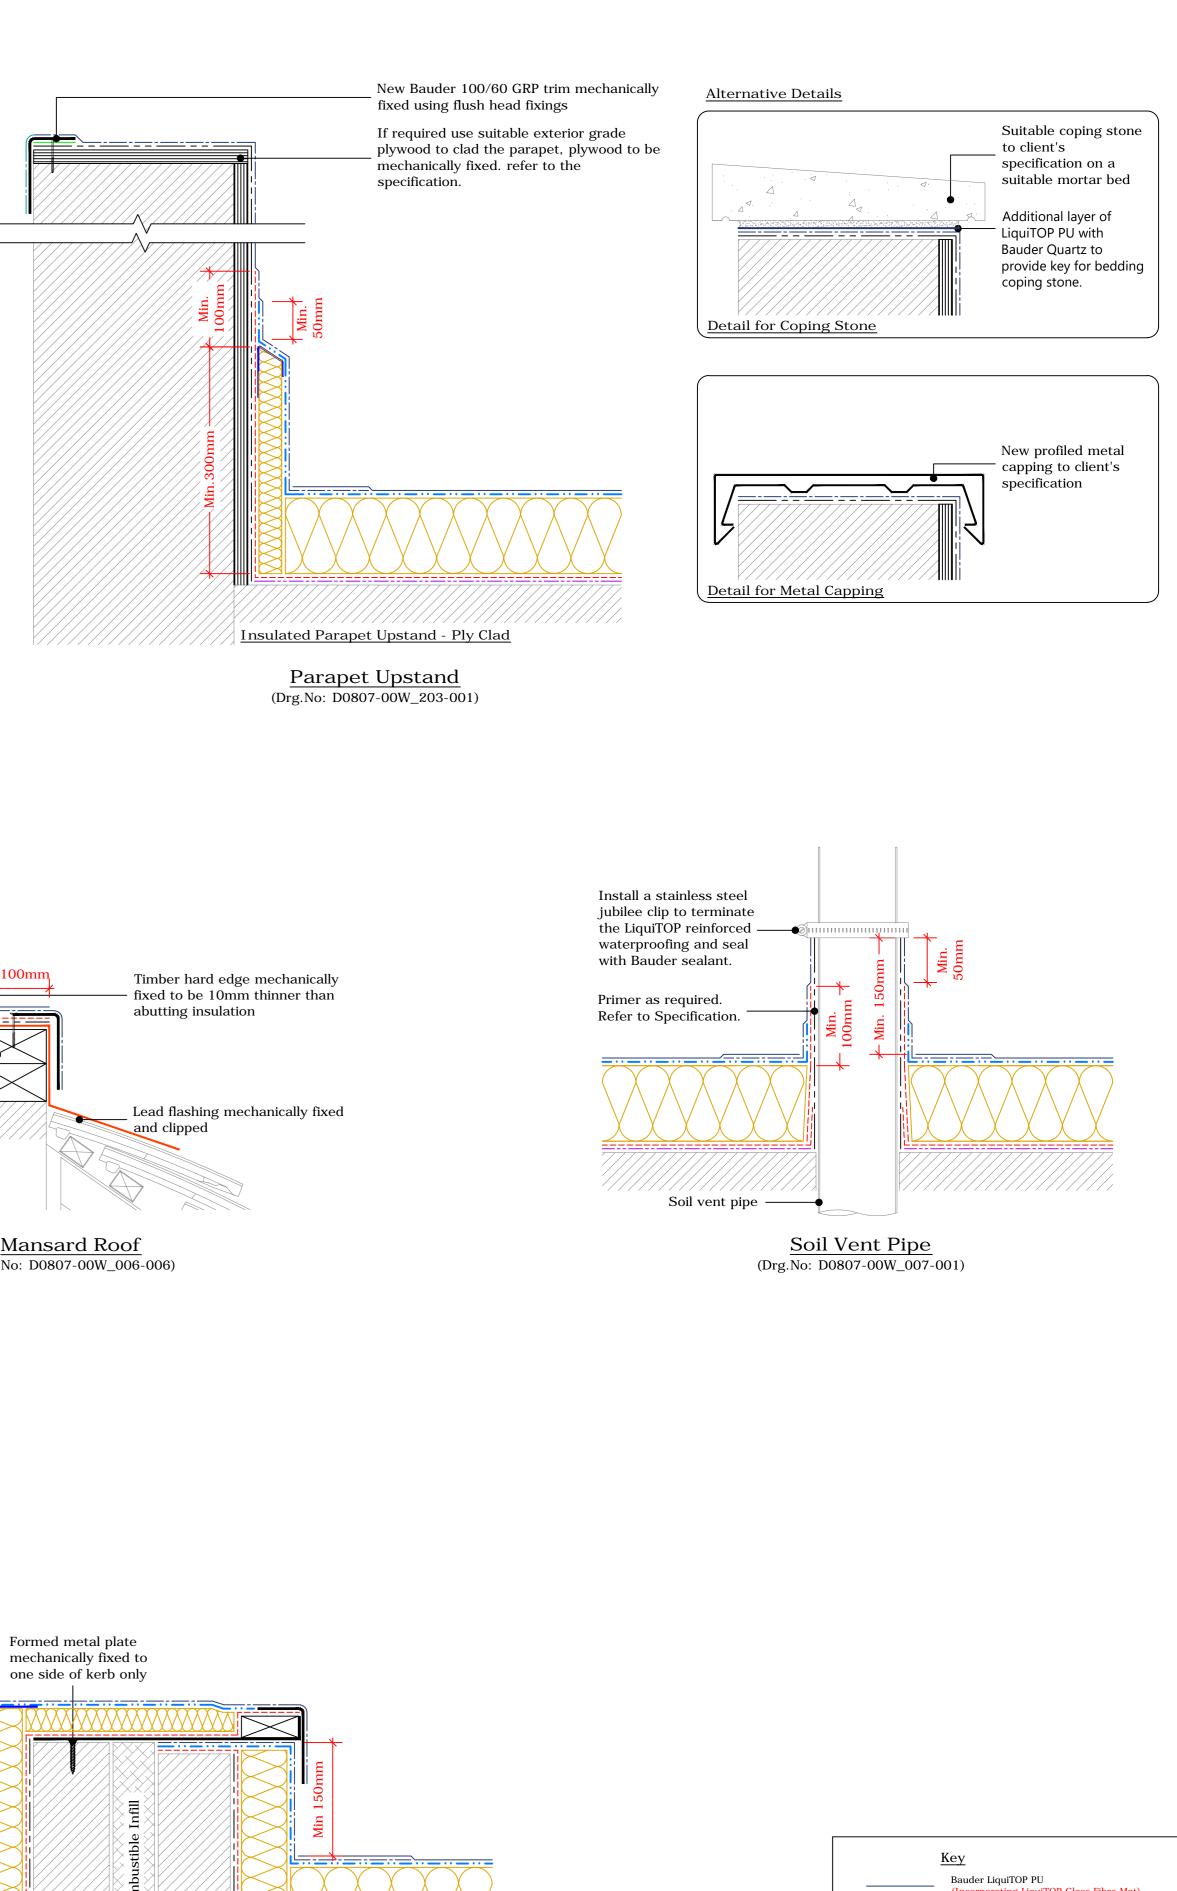

Upstand to Hot Flue OR Cold Pipe (Drg.No: D0807-00W\_007-002)

Upstand to Bauder Rooflight - Euroglaze (Drg.No: D0807-00W\_008-001)

Treated timber hard edge mechanically fixed to be 10mm thinner than abutting insulation New Bauder 100/60 grp trim - mechanically fixed using flush head fixings Gutter ——— Fascia board