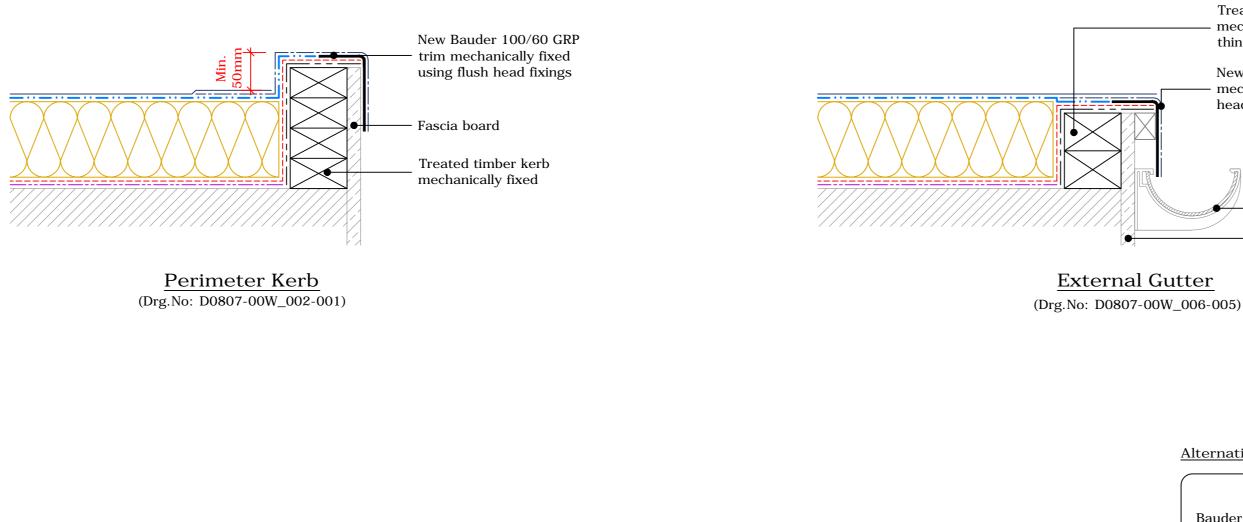

Upstand to Hot Flue OR Cold Pipe (Drg.No: D0807-00W\_007-002)

Upstand to Bauder Rooflight - Euroglaze (Drg.No: D0807-00W\_008-001)

Treated timber hard edge mechanically fixed to be 10mm thinner than abutting insulation New Bauder 100/60 grp trim - mechanically fixed using flush head fixings Gutter ——— Fascia board