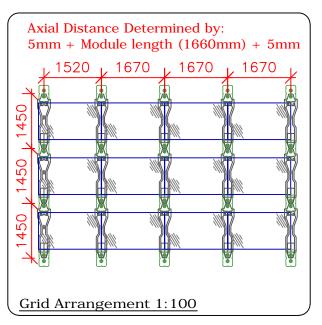

## IMPORTANT NOTES:

- 1. This detail is suitable for the following Bauder Systems: Bauder Total Roof System, Bauderflex, Airtech
- 2. Do not scale to ascertain dimensions.
- 3. All dimensions are in Millimetres and are to be checked and verified on site prior to commencement of work.
- 4. This drawing is to be read in conjunction with the specification and associated drawings.
- 5. This detail is a guideline only, representing typical detailing conditions and illustrate the correct application of the above Bauder System. It may be necessary to modify this detail to suit specific project design constraints
- Refer to the Bauder Specification for the deck type, product description and method of application. For clarity the method of attachment has not been shown.
- 7. Provision should be made by the installer for mechanically fixing the top leading edge of all upstand details in excess of 250mm in height using appropriate fasteners.