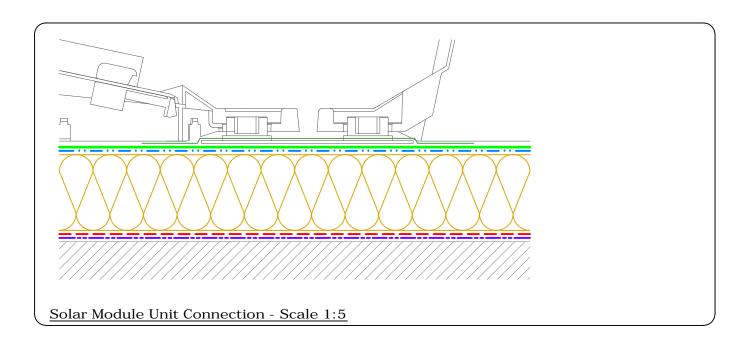

## IMPORTANT NOTES:

- 1. This detail is suitable for the following Bauder Systems: Bauder Total Roof System, Bauderflex, Airtech
- 2. Do not scale to ascertain dimensions.
- 3. All dimensions are in Millimetres and are to be checked and verified on site prior to commencement of work.
- 4. This drawing is to be read in conjunction with the specification and associated drawings.
- 5. This detail is a guideline only, representing typical detailing conditions and illustrate the correct application of the above Bauder System. It may be necessary to modify this detail to suit specific project design constraints
- Refer to the Bauder Specification for the deck type, product description and method of application. For clarity the method of attachment has not been shown.
- 7. Provision should be made by the installer for mechanically fixing the top leading edge of all upstand details in excess of 250mm in height using appropriate fasteners.